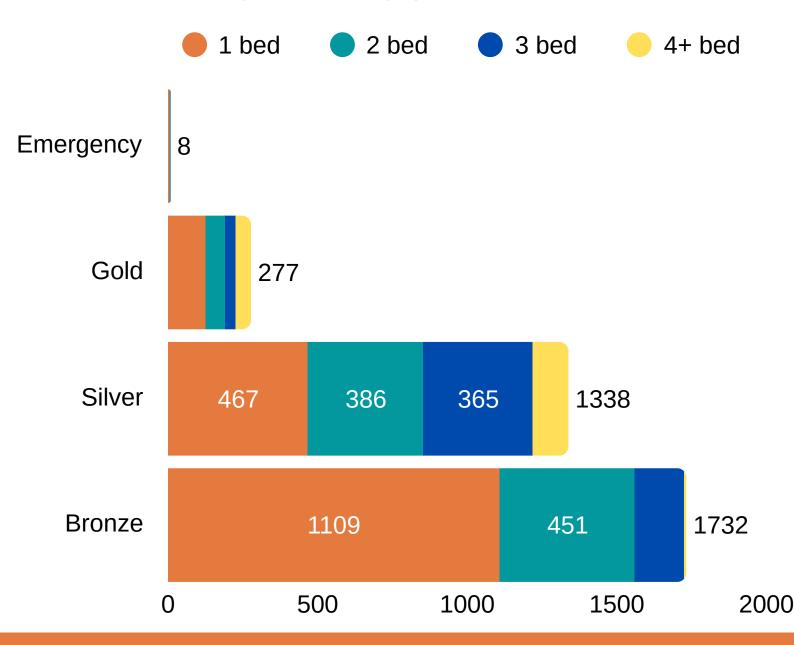

# Homefinder Somerset in the South Housing Options Area

3,355 HOUSEHOLDS ARE REGISTERED (APRIL 2025)
THE SOUTH HOUSING OPTIONS AREA COVERS THE FORMER
SOUTH SOMERSET DC AREA

#### APPLICATIONS BY BAND & SIZE OF HOME NEEDED

51%

of households need a 1 bed home

52%

of households are in Bronze Band

**329** 

The number of new or updated applications received by South in March 2025