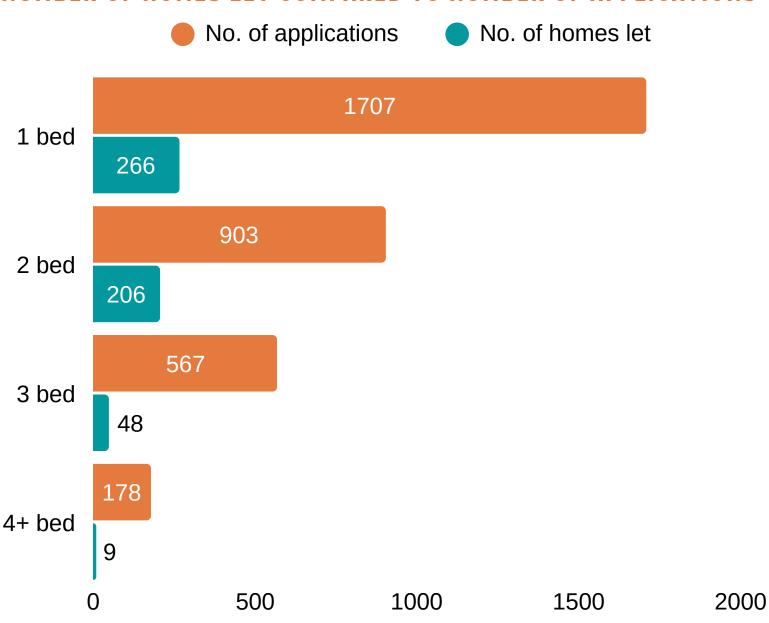

#### NUMBER OF HOMES LET COMPARED TO NUMBER OF APPLICATIONS

DATA REFERS TO HOMES LET IN THE SOUTH HOUSING OPTIONS AREA BETWEEN 1 APRIL 2024 AND 31 MARCH 2025

**120** 

The average number of bids

278

Homes had over 100 bids

**576** 

The highest number of bids for a property