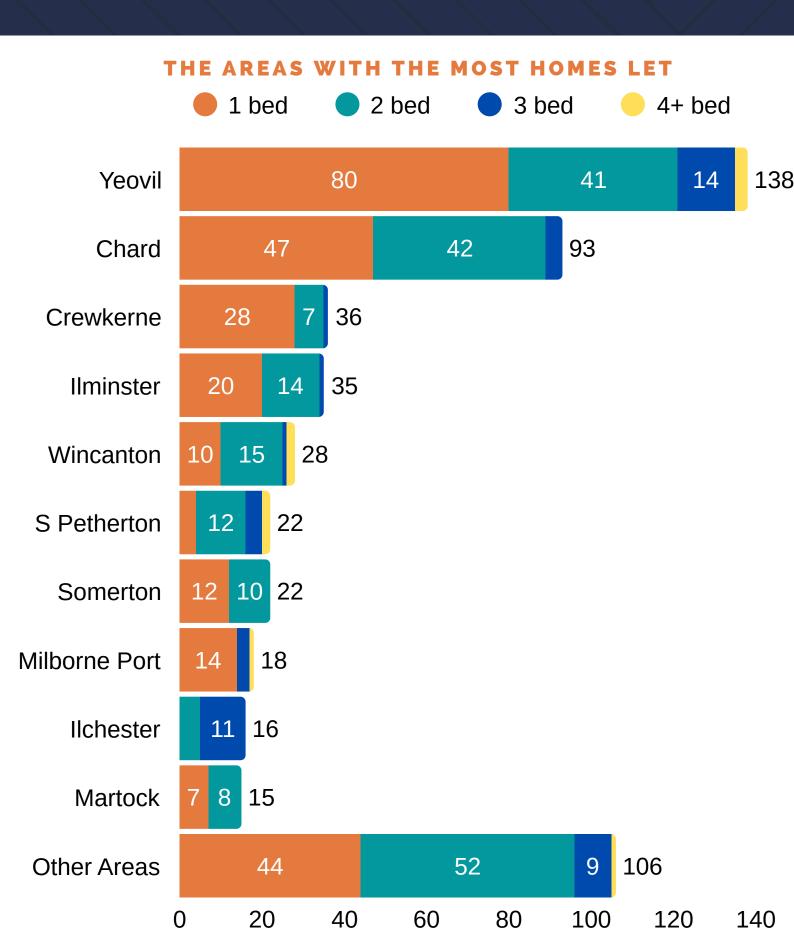

received by South in March 2025

### 529 homes were let in the South Housing Options Area from 1 April 24 to 31 March 25

#### NUMBER OF HOMES LET COMPARED TO NUMBER OF APPLICATIONS



DATA REFERS TO HOMES LET IN THE SOUTH HOUSING OPTIONS AREA BETWEEN 1 APRIL 2024 AND 31 MARCH 2025

**120** 

The average number of bids

278

Homes had over 100 bids

**576** 

The highest number of bids for a property

# Homes let in the South Housing Options Area from 1 April 24 to 31 March 25 by Band



DATA REFERS TO HOMES LET IN THE SOUTH HOUSING OPTIONS AREA BETWEEN 1 APRIL 2024 AND 31 MARCH 2025

70%

were let to
households in Gold
Band

23%

were let to households in Silver Band

4%

were let to households in Bronze Band

# Homes let in the South Housing Options Area from 1 April 24 to 31 March 25