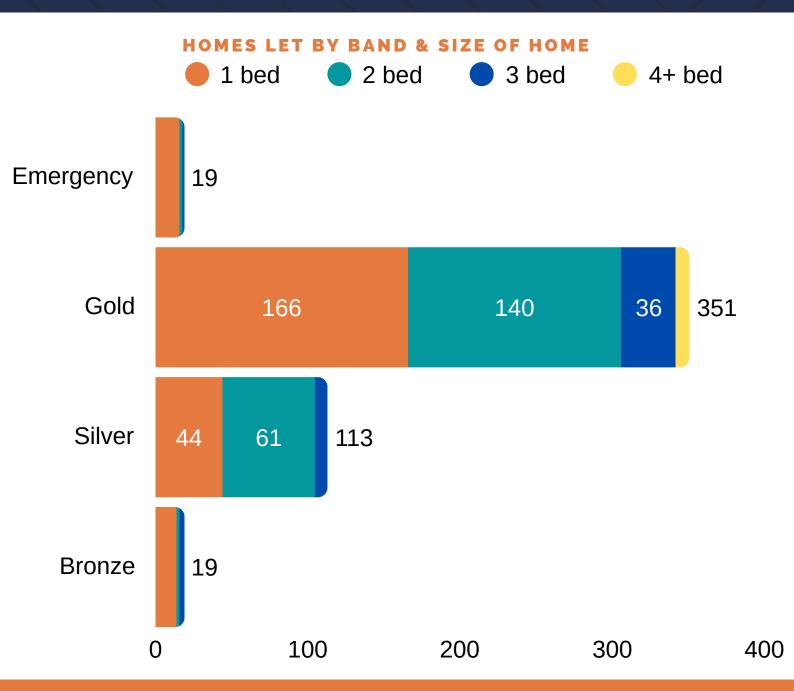

# Homes let in the South Housing Options Area from 1 April 24 to 31 March 25 by Band

DATA REFERS TO HOMES LET IN THE SOUTH HOUSING OPTIONS AREA BETWEEN 1 APRIL 2024 AND 31 MARCH 2025

70%

were let to
households in Gold
Band

23%

were let to households in Silver Band

4%

were let to households in Bronze Band